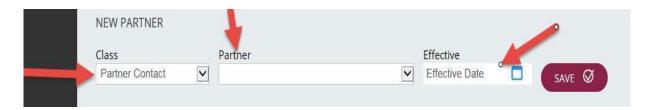

Note: current partners of the LLP will be displayed. A new Partner Representative must be added, and the previous Partner Representative will automatically be expired.

- You can make changes to the existing partners by adding or removing
- To add a new partner, select the partner class from the *Class* dropdown menu, the partners name from the *Partner* dropdown menu, select a date from the calendar icon, and save.