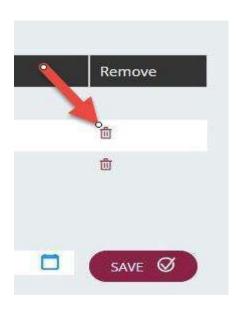

• To remove a Partner Contact or Partner select the trash can icon under the *Remove* Column.

Adding or removing partners may result in a change to the invoice amount. Once the renewal is certified and confirmed, the invoice will re-calculate based on the new partner count.